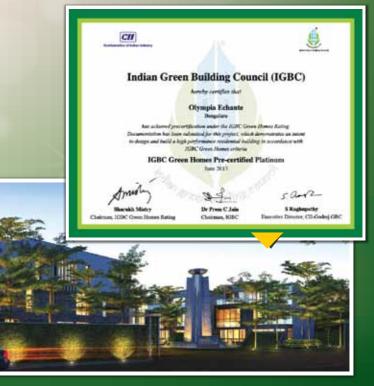

**Olympia Group is synonymous with GREEN.** Being pioneers in adapting to the Green building norms in all their projects it is a validation now through the IGBC Pre certification which the company has received for two of its projects Olympia Opaline and Olympia Enchante'. Olympia Opaline the premium high rise development on OMR Navallur has received GOLD certification and Olympia Enchante' the luxury Villa development in Whitefield, Bangalore has received PLATINUM certification. Olympia Group is one of the initial Founding members of the Indian Green Building council. It is indeed another feather in the cap for Olympia Group !!