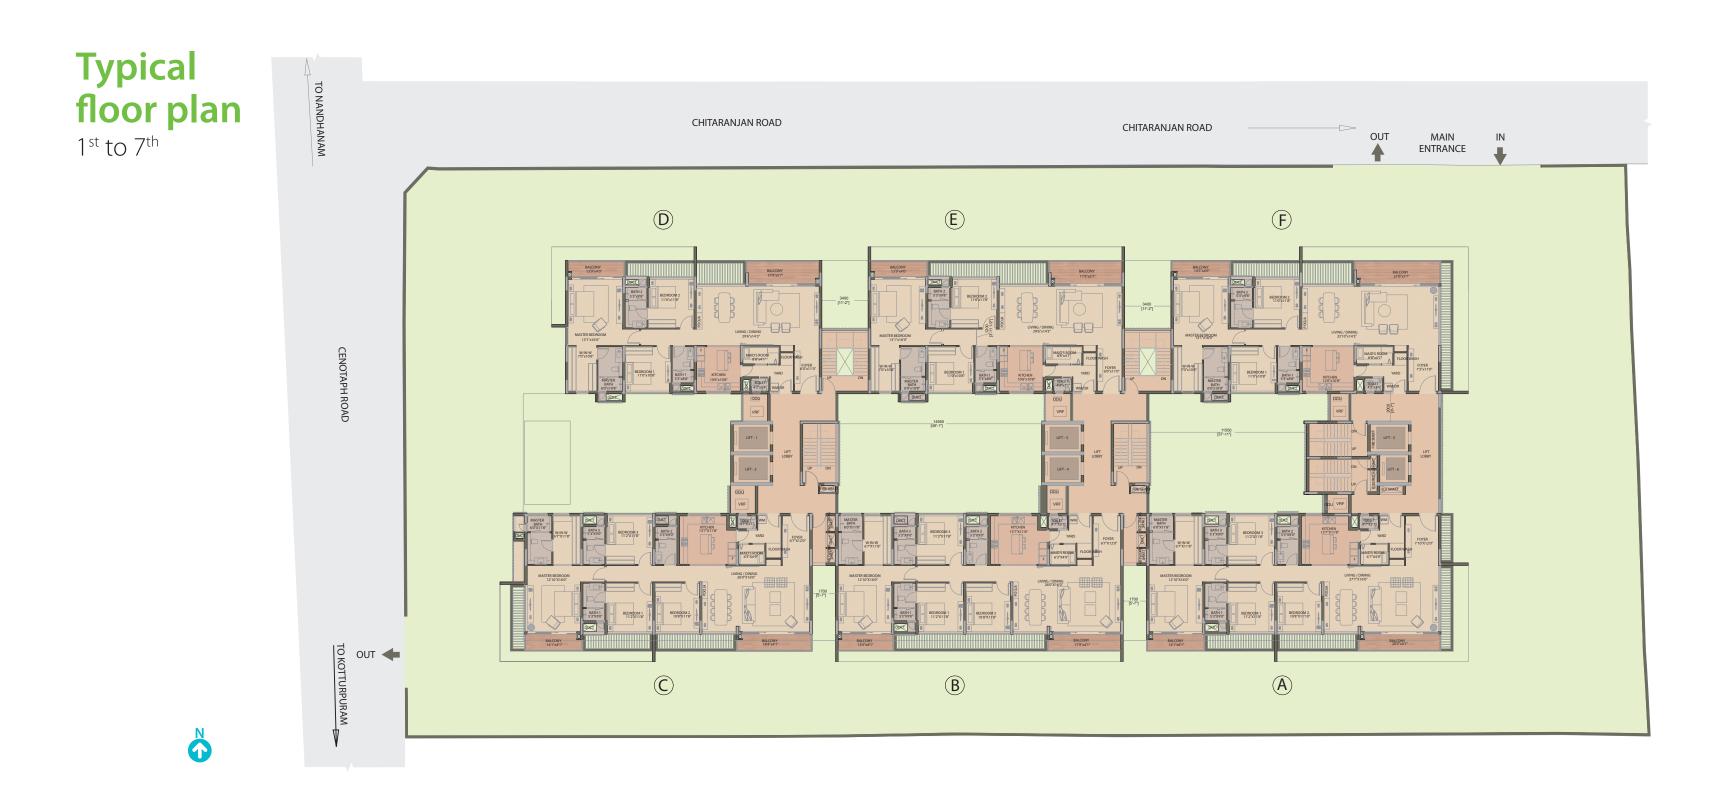

r.

Someone who makes a successful living designing rooms that are just right-sized. Someone who configures rooms around prevailing

Someone who makes the most productive use of the last available

Giving the resident a 2,800 square feet feel within a 2,400 square feet

When was the last time you considered buying an apartment from a couturier? Or an embroiderer?

GOODWOOD

At The Goodwood Residences, we have a problem with the word 'builder'.

Because the Olympia Group does not quite build (conventionally).

We dream; we craft; we stitch; we fuss; we weave.

We see ourselves as an extension of that finicky community that frets over the last inch around the waist, that insists on the third trial to get one pleat right, and that 'sees' perfection where others see ordinariness.

That's us.











### **Typical floor plan** 3-BHK (D & E - 2,348 square feet)



# **Typical floor plan**





### **Typical floor plan** 4-BHK (B & C - 2,713 square feet)







## **Specific**ations



#### Structure

- Pile foundation with pile cap/raft
- RCC-framed structure
- Concrete block masonry and plastering

#### Finishes:

#### Flooring

- Imported marble/Engineered stone in living and dining rooms
- Wooden laminated flooring in bedrooms





- Vitrified tiles in kitchen
- Combination of stone/ceramic tiles in toilets

### Wall tiles/DADO

• Combination of stone/ceramic tiles in toilets up to 2.4 metres in height

#### Joineries

• Teak wood frame for the main door with solid shutter

- Wooden frame with solid shutter for bedrooms and toilets
- UPVC/Aluminum sliding for windows and fr