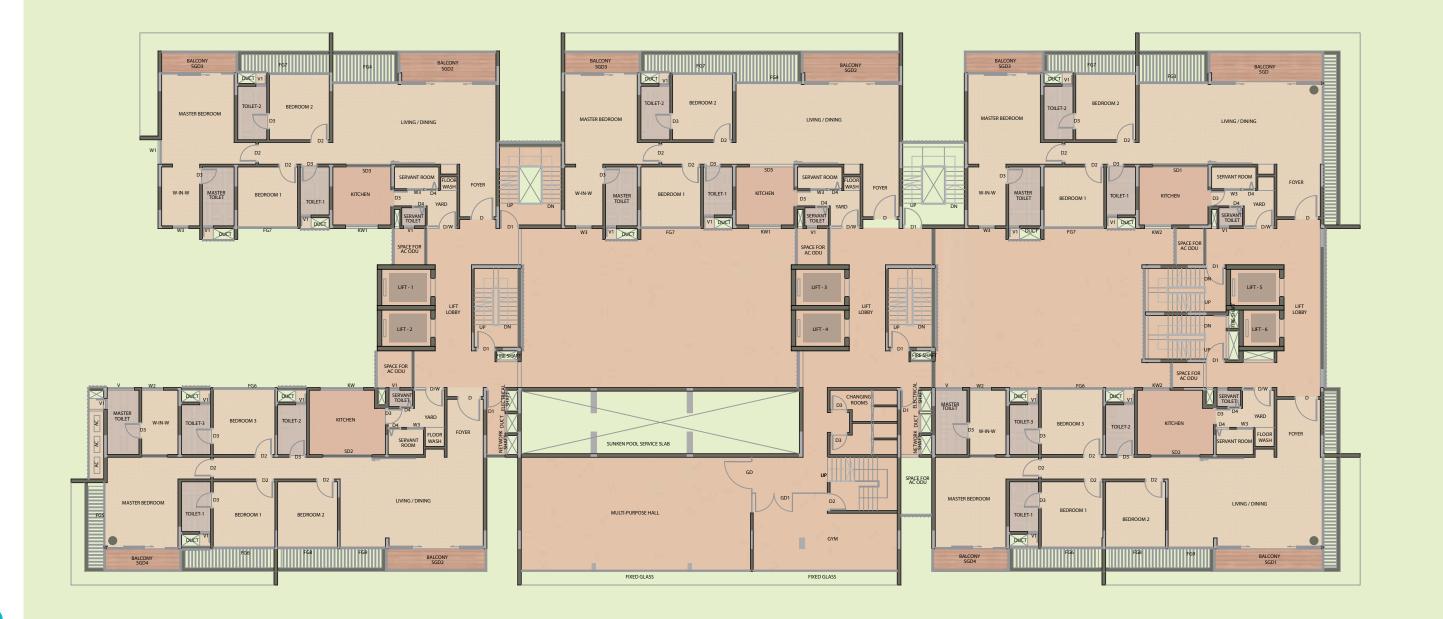

### **Typical floor plan** 3-BHK (D & E - 2,348 square feet)

### **Typical floor plan** 4-BHK (B & C - 2,713 square feet)