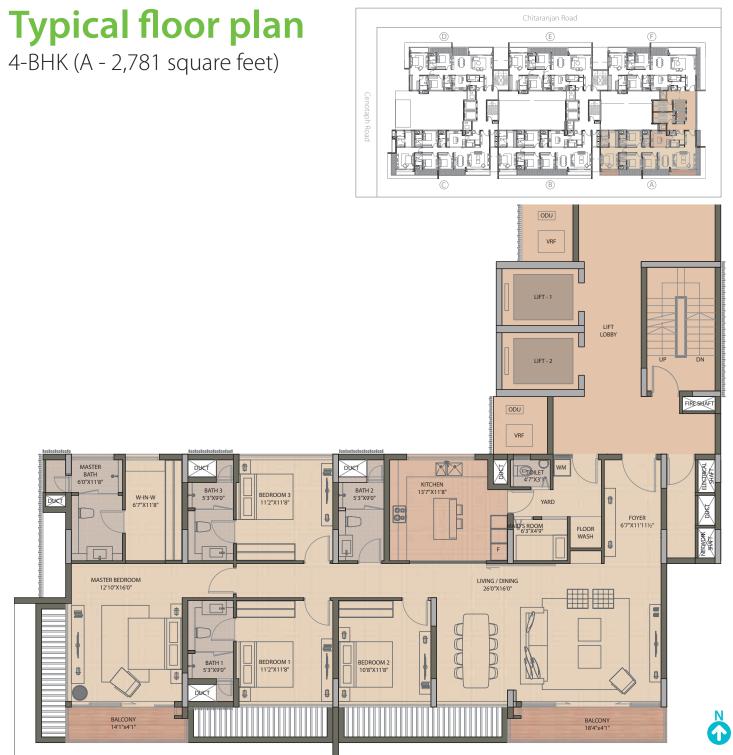

use of the last available

Giving the resident a 2,800 square feet feel within a 2,400 square feet

When was the last time you considered buying an apartment from a couturier? Or an embroiderer?

GOODWOOD

At The Goodwood Residences, we have a problem with the word 'builder'.

Because the Olympia Group does not quite build (conventionally).

We dream; we craft; we stitch; we fuss; we weave.

We see ourselves as an extension of that finicky community that frets over the last inch around the waist, that insists on the third trial to get one pleat right, and that 'sees' perfection where others see ordinariness.

That's us.











### **Typical floor plan** 3-BHK (D & E - 2,348 square feet)



# **Typical floor plan**





### **Typical floor plan** 4-BHK (B & C - 2,713 square feet)







## **Specific**ations



#### Structure

- Pile foundation with pile cap/raft
- RCC-framed structure
- Concrete block masonry and plastering

#### Finishes:

#### Flooring

- Imported marble/Engineered stone in living and dining rooms
- Wooden laminated flooring in bedrooms





- Vitrified tiles in kitchen
- Combination of stone/ceramic tiles in toilets

### Wall tiles/DADO

• Combination of stone/ceramic tiles in toilets up to 2.4 metres in height

#### Joineries

• Teak wood frame for the main door with solid shutter

- Wooden frame with solid shutter for bedrooms and toilets
- UPVC/Aluminum sliding for windows and french doors

#### Painting

- All internal walls with two coats of emulsion paint over a layer of putty
- Ceiling with OBD/emulsion paint
- External walls with weather-pro