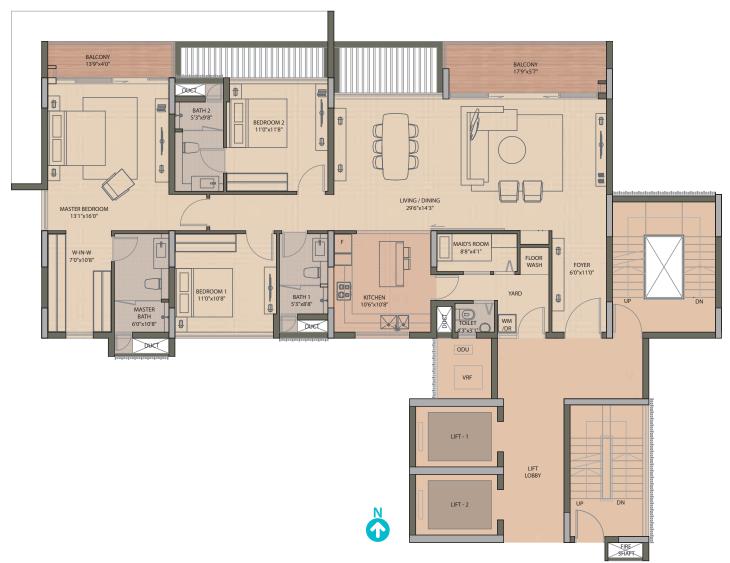

### **Typical floor plan** 3-BHK (D & E - 2,348 square feet)

### **Typical floor plan** 4-BHK (B & C - 2,713 square feet)