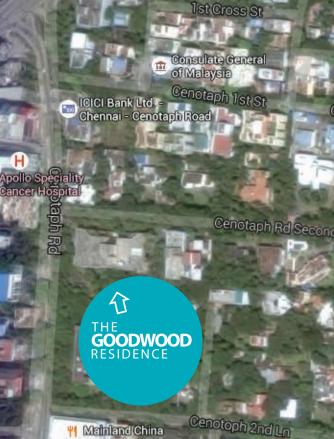

#### Cenotaph Road.

arched and that wistful 'If only...' look. Where you share the oxygen with consulates, industrialists and business tycoons. Cenotaph Road then is not really a road. It is more than an address. It is a station in life.

Between Boat Club on one end and Anna Salai on the other. A neighbourhood spoken of in the same breath as other classy addresses of Chennai. Poes Garden. Boat Club. Subba Rao Avenue. Kotturpuram. The kind of road that is spoken with eyes half-closed, brows

THE GOODWOOD RESIDENCE. AT THE INTERSECTION OF CENOTAPH ROAD AND CHITRANJAN ROAD. WHERE THE TN PETRO HOUSE NOW STANDS. REPLACING ONE LANDMARK WITH ANOTHER.

Not just Goodwood's location on Cenotaph Road, but also its scale.