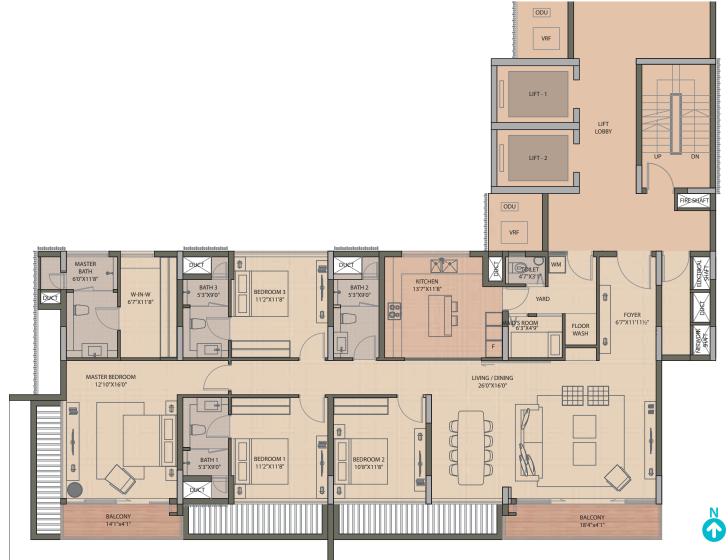

ve use of the last available

Giving the resident a 2,800 square feet feel within a 2,400 square feet

When was the last time you considered buying an apartment from a couturier? Or an embroiderer?

GOODWOOD

At The Goodwood Residences, we have a problem with the word 'builder'.

Because the Olympia Group does not quite build (conventionally).

We dream; we craft; we stitch; we fuss; we weave.

We see ourselves as an extension of that finicky community that frets over the last inch around the waist, that insists on the third trial to get one pleat right, and that 'sees' perfection where others see ordinariness.

That's us.











### **Typical floor plan** 3-BHK (D & E - 2,348 square feet)



# **Typical floor plan**





### **Typical floor plan** 4-BHK (B & C - 2,713 square feet)







## **Specific**ations



#### Structure

- Pile foundation with pile cap/raft
- RCC-framed structure
- Concrete block masonry and plastering

#### Finishes:

#### Flooring

- Imported marble/Engineered stone in living and dining rooms
- Wooden laminated flooring in bedrooms





- Vitrified tiles in kitchen
- Combination of stone/ceramic tiles in toilets

### Wall tiles/DADO

• Combination of stone/ceramic tiles in toilets up to 2.4 metres in height

#### Joineries

• Teak wood frame for the main door with solid shutter

- Wooden frame with solid shutter for bedrooms and toilets
- UPVC/Aluminum sliding for windows and french doors

#### Painting

- All internal walls with two coats of emulsion paint over a layer of putty
- Ceiling with OBD/emulsion paint
- External walls with weather-p