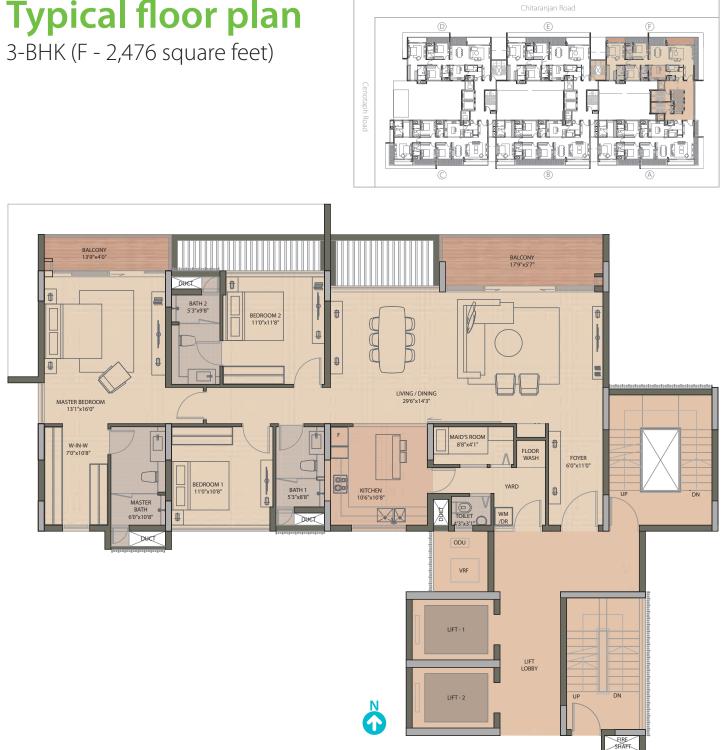

gures rooms around prevailing

Someone who makes the most productive use of the last available

Giving the resident a 2,800 square feet feel within a 2,400 square feet

When was the last time you considered buying an apartment from a couturier? Or an embroiderer?

GOODWOOD

At The Goodwood Residences, we have a problem with the word 'builder'.

Because the Olympia Group does not quite build (conventionally).

We dream; we craft; we stitch; we fuss; we weave.

We see ourselves as an extension of that finicky community that frets over the last inch around the waist, that insists on the third trial to get one pleat right, and that 'sees' perfection where others see ordinariness.

That's us.











### **Typical floor plan** 3-BHK (D & E - 2,348 square feet)



# **Typical floor plan**





### **Typical floor plan** 4-BHK (B & C - 2,713 square feet)







## **Specific**ations



#### Structure

- Pile foundation with pile cap/raft
- RCC-framed structure
- Concrete block masonry and plastering

#### Finishes:

#### Flooring

- Imported marble/Engineered stone in living and dining rooms
- Wooden laminated flooring in bedrooms





- Vitrified tiles in kitchen
- Combination of stone/ceramic tiles in toilets

### Wall tiles/DADO

• Combination of stone/ceramic tiles in toilets up to 2.4 metres in height

#### Joineries

• Teak wood frame for the main door with solid shutter

- Wooden frame with solid shutter for bedrooms and toilets
- UPVC/Aluminum sliding for windows and french doors

#### Painting

- All internal walls with two coats of emulsion paint over a layer of putty